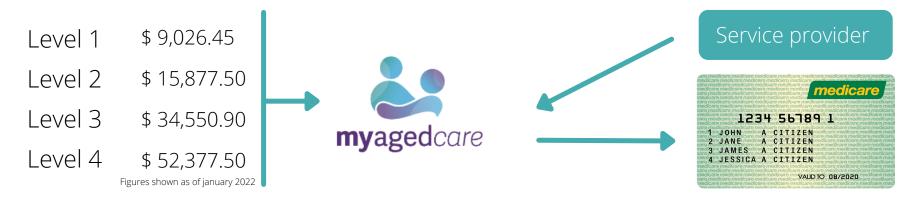

### Con's

Long processes and wait times to be assessed or approved. Requires re-assessment if your situation changes

The HCP Government funds are accessed through My Aged Care

Your My Aged Care account is linked to your Medicare Account

The account is then billed by your service provider in accordance with your Services/Consumables